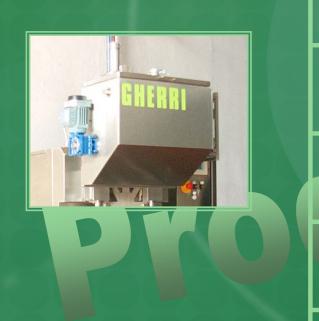

#### **Product care**

Product hopper

Capacity: 45lt.

2-way butterfly valve for product infeed

Level automatic control through level probe

*OPTIONAL*: kit for heated hopper

**OPTIONAL**: kit of pruduct agitator