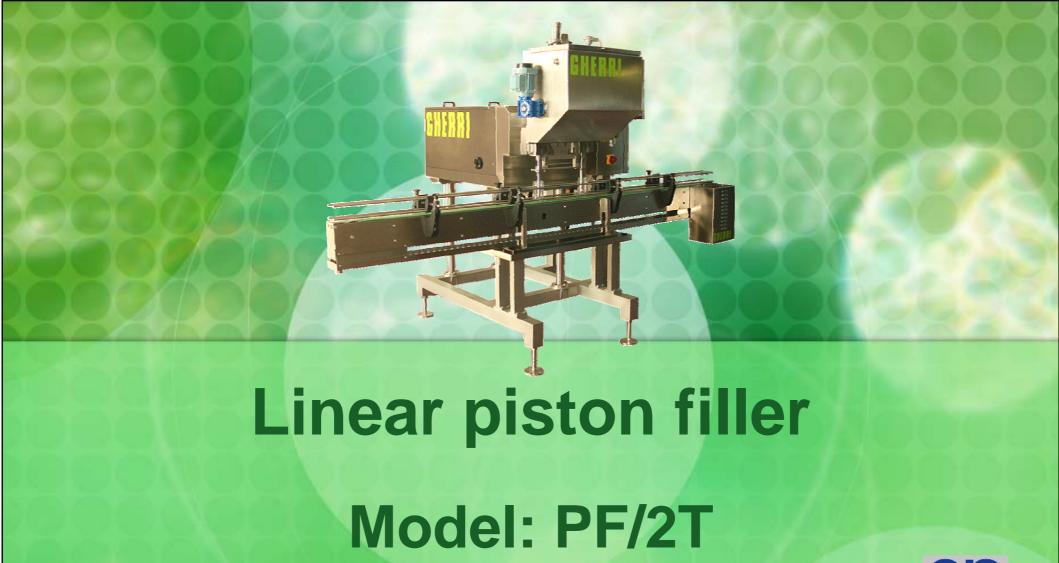

### **General features**

Machine suitable to the high reliability dosing of thick and semi-thick products such as jam without or with pieces, tomato paste, ketchup, meat or vegetable-based sauces, baby-food, paté and similar products.

- Stainless steel base;
  - Easy cleaning;
  - Can be inserted in pre-existing lines
- Manual height adjustment
- Easy access for maintenance
- Probe for hopper level control
- Pneumatic jar positioning
- Automatic stop of jars at inlet/outlet in case of stop jamming
- Stainless steel electric panel
- TouchScreen operator's panel
- Safety guards
- Belt conveyor driven by Inverter
- Construction according to CE standards