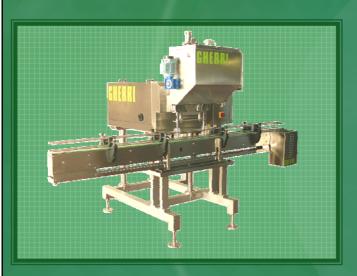

### **General features**

Machine suitable to the high reliability dosing of thick and semi-thick products such as jam without or with pieces, tomato paste, ketchup, meat or vegetable-based sauces, baby-food, paté and similar products.

- Stainless steel base;
  - Easy cleaning;
  - Can be inserted in pre-existing lines
- Manual height adjustment
- Easy access for maintenance
- Probe for hopper level control
- Pneumatic jar positioning
- Automatic stop of jars at inlet/outlet in case of stop jamming
- Stainless steel electric panel
- TouchScreen operator's panel
- Safety guards
- Belt conveyor driven by Inverter
- Construction according to CE standards

#### **Technical Features**

Jar diameter

Jar height

Dosing capacity

Installed electric power

Air consumption

Overall dimensions

Net weight

: 40 ÷ 160 mm

: 40 ÷ 250 mm

: 25 ÷ 1100 ml

: 1,5 kW

: 1 Nm3 / h

: 3000 x 1500 x H=2000 mm

: 600 kg

Flexibility
High precision