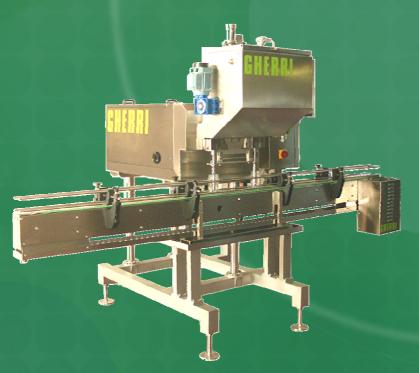

### **General features**

Machine suitable to the high reliability dosing of thick and semi-thick products such as jam without or with pieces, tomato paste, ketchup, meat or vegetable-based sauces, baby-food, paté and similar products.

- Stainless steel base;
  - Easy cleaning;
  - Can be inserted in pre-existing lines
- Manual height adjustment
- Easy access for maintenance
- Probe for hopper level control
- Pneumatic jar positioning
- Automatic stop of jars at inlet/outlet in case of stop jamming
- Stainless steel electric panel
- TouchScreen operator's panel
- Safety guards
- Belt conveyor driven by Inverter
- Construction according to CE standards