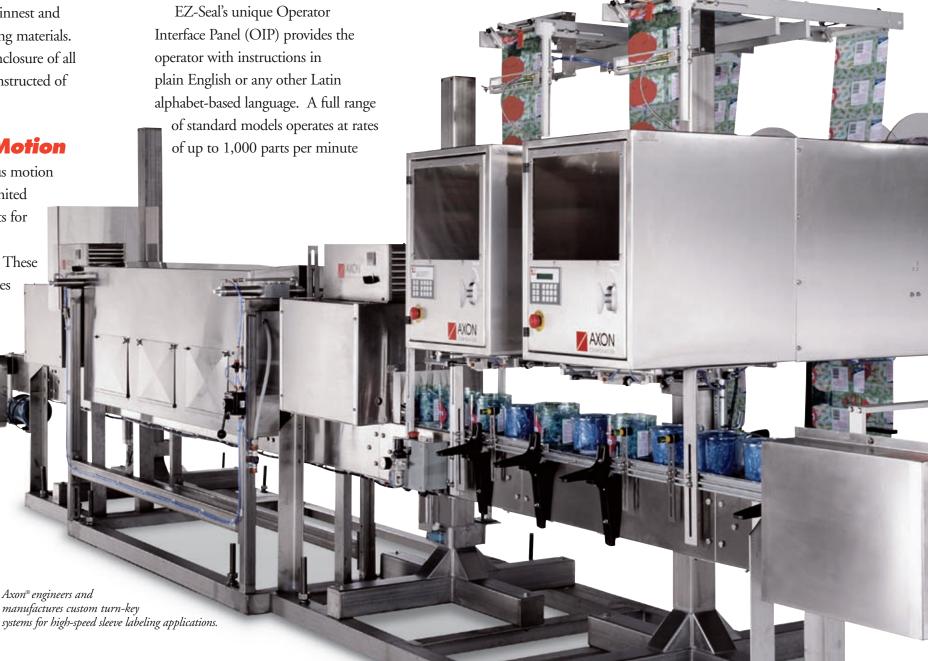

systems to ensure simple and highly

**Operator Interface** 

**User-Friendly** 

and offers maximum versatility for processing round, square or other shape products ranging from 20 mm to 650 mm in sleeve/band size.

Axon's patented continuous motion machines are capable

of processing heat shrinkable and stretch sleeve labels.

stainless steel.

EZ-Seal's continuous motion technology utilizes a limited number of moving parts for higher reliability and minimal maintenance. These fully automatic machines utilize a state-of-the-art

Heat shrinkable sleeve labeling offers elegant 360 degree graphics in up to 10 colors. Shrink sleeves may be applied to irregular shaped packages without distortion.