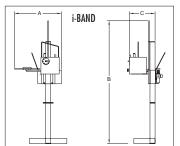

## **Specifications**

| Model                                                  | Maximum Production Rate (Parts Per Minute)                     | Sleeve<br>Layflat<br>(Millimeters)                       | Sleeve<br>Thickness<br>(Microns)                         | Electric<br>Power<br>(110 VAC, 50/60)                                         | Compressed<br>Air<br>(@ 80 PSI)                                 | <b>Weight</b> (Pounds)                       | Dimensions<br>A x B x C<br>(Inches)                                                           |
|--------------------------------------------------------|----------------------------------------------------------------|----------------------------------------------------------|----------------------------------------------------------|-------------------------------------------------------------------------------|-----------------------------------------------------------------|----------------------------------------------|-----------------------------------------------------------------------------------------------|
| i-BAND                                                 | 80 ppm                                                         | 30-130                                                   | 40-200                                                   | 2.5 amps.                                                                     | 2.5 cfm                                                         | 200                                          | 28 x 72 x 15                                                                                  |
| EZ-100<br>EZ-2-100<br>EZ-3-100<br>EZ-4-100<br>EZ-5-100 | 150 ppm<br>300 ppm<br>450 ppm<br>600 ppm<br>750 ppm<br>200 ppm | 15-112<br>15-112<br>15-112<br>15-112<br>15-112<br>15-112 | 40-200<br>40-200<br>40-200<br>40-200<br>40-200<br>40-200 | 4.0 amps.<br>8.0 amps.<br>10.0 amps.<br>12.0 amps.<br>14.0 amps.<br>4.0 amps. | 3.0 cfm<br>5.0 cfm<br>7.0 cfm<br>9.0 cfm<br>12.0 cfm<br>3.0 cfm | 400<br>700<br>1,100<br>1,400<br>1,800<br>400 | 17 x 78 x 52<br>40 x 78 x 52<br>63 x 78 x 52<br>86 x 78 x 52<br>109 x 78 x 52<br>17 x 78 x 52 |
| EZ-130                                                 | 150 ppm                                                        | 15-130                                                   | 40-200                                                   | 4.0 amps.                                                                     | 3.0 cfm                                                         | 400                                          | 17 x 78 x 52                                                                                  |
| EZ-2-130                                               | 300 ppm                                                        | 15-130                                                   | 40-200                                                   | 8.0 amps.                                                                     | 5.0 cfm                                                         | 700                                          | 40 x 78 x 52                                                                                  |
| EZ-3-130                                               | 450 ppm                                                        | 15-130                                                   | 40-200                                                   | 10.0 amps.                                                                    | 7.0 cfm                                                         | 1,100                                        | 63 x 78 x 52                                                                                  |
| EZ-4-130                                               | 600 ppm                                                        | 15-130                                                   | 40-200                                                   | 12.0 amps.                                                                    | 9.0 cfm                                                         | 1,400                                        | 86 x 78 x 52                                                                                  |
| EZ-5-130                                               | 750 ppm                                                        | 15-130                                                   | 40-200                                                   | 14.0 amps.                                                                    | 12.0 cfm                                                        | 1,800                                        | 109 x 78 x 52                                                                                 |
| EZ-200                                                 | 120 ppm                                                        | 30-200                                                   | 40-200                                                   | 6.0 amps.                                                                     | 5.0 cfm                                                         | 700                                          | 17 x 78 x 52                                                                                  |
| EZ-2-200                                               | 220 ppm                                                        | 30-200                                                   | 40-200                                                   | 9.0 amps.                                                                     | 8.0 cfm                                                         | 1,200                                        | 40 x 78 x 52                                                                                  |
| EZ-3-200                                               | 330 ppm                                                        | 30-200                                                   | 40-200                                                   | 12.0 amps.                                                                    | 11.0 cfm                                                        | 1,900                                        | 63 x 78 x 52                                                                                  |
| EZ-4-200                                               | 440 ppm                                                        | 30-200                                                   | 40-200                                                   | 14.0 amps.                                                                    | 14.0 cfm                                                        | 2,400                                        | 86 x 78 x 52                                                                                  |
| EZ-300                                                 | 70 ppm                                                         | 100-300                                                  | 40-200                                                   | 6.0 amps.                                                                     | 6.0 cfm                                                         | 800                                          | 24 x 78 x 56                                                                                  |
| EZ-2-300                                               | 130 ppm                                                        | 100-300                                                  | 40-200                                                   | 9.0 amps.                                                                     | 9.0 cfm                                                         | 1,300                                        | 54 x 78 x 56                                                                                  |
| EZ-3-300                                               | 180 ppm                                                        | 100-300                                                  | 40-200                                                   | 12.0 amps.                                                                    | 11.0 cfm                                                        | 2,100                                        | 84 x 78 x 56                                                                                  |
| EZ-4-300                                               | 240 ppm                                                        | 100-300                                                  | 40-200                                                   | 14.0 amps.                                                                    | 16.0 cfm                                                        | 2,600                                        | 114 x 78 x 56                                                                                 |
| EZ-400                                                 | 50 ppm                                                         | 150-400                                                  | 40-200                                                   | 6.0 amps.                                                                     | 5.0 cfm                                                         | 1,400                                        | 28 x 78 x 59                                                                                  |
| EZ-2-400                                               | 90 ppm                                                         | 150-400                                                  | 40-200                                                   | 9.0 amps.                                                                     | 9.0 cfm                                                         | 2,600                                        | 62 x 78 x 59                                                                                  |
| EZ-650                                                 | 40 ppm                                                         | 150-650                                                  | 40-200                                                   | 6.0 amps.                                                                     | 5.0 cfm                                                         | 2,000                                        | 33 x 78 x 68                                                                                  |
| EZ-2-650                                               | 70 ppm                                                         | 150-650                                                  | 40-200                                                   | 9.0 amps.                                                                     | 11.0 cfm                                                        | 2,800                                        | 72 x 78 x 68                                                                                  |