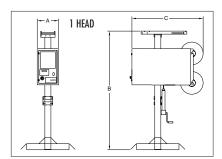

## **Specifications**

| Model                                                  | Maximum Production Rate (Parts Per Minute)                     | Sleeve<br>Layflat<br>(Millimeters)                       | Sleeve<br>Thickness<br>(Microns)                         | Electric<br>Power<br>(110 VAC, 50/60)                                         | Compressed<br>Air<br>(@ 80 PSI)                                 | <b>Weight</b> (Pounds)                       | Dimensions<br>A x B x C<br>(Inches)                                                           |
|--------------------------------------------------------|----------------------------------------------------------------|----------------------------------------------------------|----------------------------------------------------------|-------------------------------------------------------------------------------|-----------------------------------------------------------------|----------------------------------------------|-----------------------------------------------------------------------------------------------|
| i-BAND                                                 | 80 ppm                                                         | 30-130                                                   | 40-200                                                   | 2.5 amps.                                                                     | 2.5 cfm                                                         | 200                                          | 28 x 72 x 15                                                                                  |
| EZ-100<br>EZ-2-100<br>EZ-3-100<br>EZ-4-100<br>EZ-5-100 | 150 ppm<br>300 ppm<br>450 ppm<br>600 ppm<br>750 ppm<br>200 ppm | 15-112<br>15-112<br>15-112<br>15-112<br>15-112<br>15-112 | 40-200<br>40-200<br>40-200<br>40-200<br>40-200<br>40-200 | 4.0 amps.<br>8.0 amps.<br>10.0 amps.<br>12.0 amps.<br>14.0 amps.<br>4.0 amps. | 3.0 cfm<br>5.0 cfm<br>7.0 cfm<br>9.0 cfm<br>12.0 cfm<br>3.0 cfm | 400<br>700<br>1,100<br>1,400<br>1,800<br>400 | 17 x 78 x 52<br>40 x 78 x 52<br>63 x 78 x 52<br>86 x 78 x 52<br>109 x 78 x 52<br>17 x 78 x 52 |
| EZ-130                                                 | 150 ppm                                                        | 15-130                                                   | 40-200                                                   | 4.0 amps.                                                                     | 3.0 cfm                                                         | 400                                          | 17 x 78 x 52                                                                                  |
| EZ-2-130                                               | 300 ppm                                                        | 15-130                                                   | 40-200                                                   | 8.0 amps.                                                                     | 5.0 cfm                                                         | 700                                          | 40 x 78 x 52                                                                                  |
| EZ-3-130                                               | 450 ppm                                                        | 15-130                                                   | 40-200                                                   | 10.0 amps.                                                                    | 7.0 cfm                                                         | 1,100                                        | 63 x 78 x 52                                                                                  |
| EZ-4-130                                               | 600 ppm                                                        | 15-130                                                   | 40-200                                                   | 12.0 amps.                                                                    | 9.0 cfm                                                         | 1,400                                        | 86 x 78 x 52                                                                                  |
| EZ-5-130                                               | 750 ppm                                                        | 15-130                                                   | 40-200                                                   | 14.0 amps.                                                                    | 12.0 cfm                                                        | 1,800                                        | 109 x 78 x 52                                                                                 |
| EZ-200                                                 | 120 ppm                                                        | 30-200                                                   | 40-200                                                   | 6.0 amps.                                                                     | 5.0 cfm                                                         | 700                                          | 17 x 78 x 52                                                                                  |
| EZ-2-200                                               | 220 ppm                                                        | 30-200                                                   | 40-200                                                   | 9.0 amps.                                                                     | 8.0 cfm                                                         | 1,200                                        | 40 x 78 x 52                                                                                  |
| EZ-3-200                                               | 330 ppm                                                        | 30-200                                                   | 40-200                                                   | 12.0 amps.                                                                    | 11.0 cfm                                                        | 1,900                                        | 63 x 78 x 52                                                                                  |
| EZ-4-200                                               | 440 ppm                                                        | 30-200                                                   | 40-200                                                   | 14.0 amps.                                                                    | 14.0 cfm                                                        | 2,400                                        | 86 x 78 x 52                                                                                  |
| EZ-300                                                 | 70 ppm                                                         | 100-300                                                  | 40-200                                                   | 6.0 amps.                                                                     | 6.0 cfm                                                         | 800                                          | 24 x 78 x 56                                                                                  |
| EZ-2-300                                               | 130 ppm                                                        | 100-300                                                  | 40-200                                                   | 9.0 amps.                                                                     | 9.0 cfm                                                         | 1,300                                        | 54 x 78 x 56                                                                                  |
| EZ-3-300                                               | 180 ppm                                                        | 100-300                                                  | 40-200                                                   | 12.0 amps.                                                                    | 11.0 cfm                                                        | 2,100                                        | 84 x 78 x 56                                                                                  |
| EZ-4-300                                               | 240 ppm                                                        | 100-300                                                  | 40-200                                                   | 14.0 amps.                                                                    | 16.0 cfm                                                        | 2,600                                        | 114 x 78 x 56                                                                                 |
| EZ-400                                                 | 50 ppm                                                         | 150-400                                                  | 40-200                                                   | 6.0 amps.                                                                     | 5.0 cfm                                                         | 1,400                                        | 28 x 78 x 59                                                                                  |
| EZ-2-400                                               | 90 ppm                                                         | 150-400                                                  | 40-200                                                   | 9.0 amps.                                                                     | 9.0 cfm                                                         | 2,600                                        | 62 x 78 x 59                                                                                  |
| EZ-650                                                 | 40 ppm                                                         | 150-650                                                  | 40-200                                                   | 6.0 amps.                                                                     | 5.0 cfm                                                         | 2,000                                        | 33 x 78 x 68                                                                                  |
| EZ-2-650                                               | 70 ppm                                                         | 150-650                                                  | 40-200                                                   | 9.0 amps.                                                                     | 11.0 cfm                                                        | 2,800                                        | 72 x 78 x 68                                                                                  |

All model drawings are available for review at www.axoncorp.com

1341 EXPRESS DRIVE, RALEIGH, NC 27603 PHONE: 800-598-8601 / 919-772-8383 FAX: 919-772-5575 E-MAIL: INFO@AXONCORP.COM HTTP://www.AXONCORP.COM