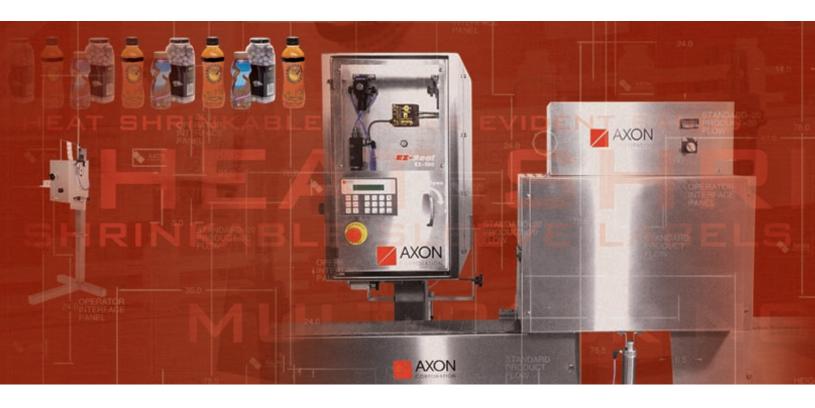

## **High Technology**

Axon® pioneered the EZ-Seal technology with simplicity, reliability, ease of operation and value as our key objectives. Typical applications include beverages, processed foods, health and beauty aids, pharmaceuticals, novelties, industrial products and other packaged products. All of our machines may be used

for heat shrinkable tamper-evident stepper drive system, dependable banding, sleeve labeling and programmable controllers and advanced machine monitoring multi-packing. Our multi-patented technology provides complete control over the efficient operation.

a unique system of minimal moving parts. This enables our customers to use the thinnest and most economical sleeving materials. The main frame and enclosure of all of our machines are constructed of

bands and sleeves through

systems to ensure simple and highly

**Operator Interface** 

**User-Friendly** 

and offers maximum versatility for processing round, square or other shape products ranging from 20 mm to 650 mm in sleeve/band size.

Axon's patented continuous motion machines are capable

of processing heat shrinkable and stretch sleeve labels.

stainless steel.

EZ-Seal's continuous motion technology utilizes a limited number of moving parts for higher reliability and minimal maintenance. These fully automatic machines utilize a state-of-the-art

Heat shrinkable sleeve labeling offers elegant 360 degree graphics in up to 10 colors. Shrink sleeves may be applied to irregular shaped packages without distortion.