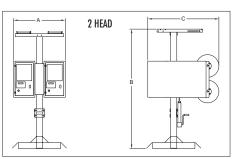

## **Specifications**

| Model                                                  | Maximum Production Rate (Parts Per Minute)                     | Sleeve<br>Layflat<br>(Millimeters)                       | Sleeve<br>Thickness<br>(Microns)                         | Electric<br>Power<br>(110 VAC, 50/60)                                         | Compressed<br>Air<br>(@ 80 PSI)                                 | <b>Weight</b> (Pounds)                       | Dimensions<br>A x B x C<br>(Inches)                                                           |
|--------------------------------------------------------|----------------------------------------------------------------|----------------------------------------------------------|----------------------------------------------------------|-------------------------------------------------------------------------------|-----------------------------------------------------------------|----------------------------------------------|-----------------------------------------------------------------------------------------------|
| i-BAND                                                 | 80 ppm                                                         | 30-130                                                   | 40-200                                                   | 2.5 amps.                                                                     | 2.5 cfm                                                         | 200                                          | 28 x 72 x 15                                                                                  |
| EZ-100<br>EZ-2-100<br>EZ-3-100<br>EZ-4-100<br>EZ-5-100 | 150 ppm<br>300 ppm<br>450 ppm<br>600 ppm<br>750 ppm<br>200 ppm | 15-112<br>15-112<br>15-112<br>15-112<br>15-112<br>15-112 | 40-200<br>40-200<br>40-200<br>40-200<br>40-200<br>40-200 | 4.0 amps.<br>8.0 amps.<br>10.0 amps.<br>12.0 amps.<br>14.0 amps.<br>4.0 amps. | 3.0 cfm<br>5.0 cfm<br>7.0 cfm<br>9.0 cfm<br>12.0 cfm<br>3.0 cfm | 400<br>700<br>1,100<br>1,400<br>1,800<br>400 | 17 x 78 x 52<br>40 x 78 x 52<br>63 x 78 x 52<br>86 x 78 x 52<br>109 x 78 x 52<br>17 x 78 x 52 |
| EZ-130                                                 | 150 ppm                                                        | 15-130                                                   | 40-200                                                   | 4.0 amps.                                                                     | 3.0 cfm                                                         | 400                                          | 17 x 78 x 52                                                                                  |
| EZ-2-130                                               | 300 ppm                                                        | 15-130                                                   | 40-200                                                   | 8.0 amps.                                                                     | 5.0 cfm                                                         | 700                                          | 40 x 78 x 52                                                                                  |
| EZ-3-130                                               | 450 ppm                                                        | 15-130                                                   | 40-200                                                   | 10.0 amps.                                                                    | 7.0 cfm                                                         | 1,100                                        | 63 x 78 x 52                                                                                  |
| EZ-4-130                                               | 600 ppm                                                        | 15-130                                                   | 40-200                                                   | 12.0 amps.                                                                    | 9.0 cfm                                                         | 1,400                                        | 86 x 78 x 52                                                                                  |
| EZ-5-130                                               | 750 ppm                                                        | 15-130                                                   | 40-200                                                   | 14.0 amps.                                                                    | 12.0 cfm                                                        | 1,800                                        | 109 x 78 x 52                                                                                 |
| EZ-200                                                 | 120 ppm                                                        | 30-200                                                   | 40-200                                                   | 6.0 amps.                                                                     | 5.0 cfm                                                         | 700                                          | 17 x 78 x 52                                                                                  |
| EZ-2-200                                               | 220 ppm                                                        | 30-200                                                   | 40-200                                                   | 9.0 amps.                                                                     | 8.0 cfm                                                         | 1,200                                        | 40 x 78 x 52                                                                                  |
| EZ-3-200                                               | 330 ppm                                                        | 30-200                                                   | 40-200                                                   | 12.0 amps.                                                                    | 11.0 cfm                                                        | 1,900                                        | 63 x 78 x 52                                                                                  |
| EZ-4-200                                               | 440 ppm                                                        | 30-200                                                   | 40-200                                                   | 14.0 amps.                                                                    | 14.0 cfm                                                        | 2,400                                        | 86 x 78 x 52                                                                                  |
| EZ-300                                                 | 70 ppm                                                         | 100-300                                                  | 40-200                                                   | 6.0 amps.                                                                     | 6.0 cfm                                                         | 800                                          | 24 x 78 x 56                                                                                  |
| EZ-2-300                                               | 130 ppm                                                        | 100-300                                                  | 40-200                                                   | 9.0 amps.                                                                     | 9.0 cfm                                                         | 1,300                                        | 54 x 78 x 56                                                                                  |
| EZ-3-300                                               | 180 ppm                                                        | 100-300                                                  | 40-200                                                   | 12.0 amps.                                                                    | 11.0 cfm                                                        | 2,100                                        | 84 x 78 x 56                                                                                  |
| EZ-4-300                                               | 240 ppm                                                        | 100-300                                                  | 40-200                                                   | 14.0 amps.                                                                    | 16.0 cfm                                                        | 2,600                                        | 114 x 78 x 56                                                                                 |
| EZ-400                                                 | 50 ppm                                                         | 150-400                                                  | 40-200                                                   | 6.0 amps.                                                                     | 5.0 cfm                                                         | 1,400                                        | 28 x 78 x 59                                                                                  |
| EZ-2-400                                               | 90 ppm                                                         | 150-400                                                  | 40-200                                                   | 9.0 amps.                                                                     | 9.0 cfm                                                         | 2,600                                        | 62 x 78 x 59                                                                                  |
| EZ-650                                                 | 40 ppm                                                         | 150-650                                                  | 40-200                                                   | 6.0 amps.                                                                     | 5.0 cfm                                                         | 2,000                                        | 33 x 78 x 68                                                                                  |
| EZ-2-650                                               | 70 ppm                                                         | 150-650                                                  | 40-200                                                   | 9.0 amps.                                                                     | 11.0 cfm                                                        | 2,800                                        | 72 x 78 x 68                                                                                  |