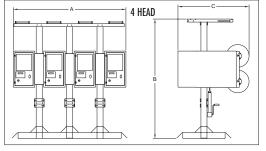

## **Specifications**

| Model                                                  | Maximum Production Rate (Parts Per Minute)                     | Sleeve<br>Layflat<br>(Millimeters)                       | Sleeve<br>Thickness<br>(Microns)                         | Electric<br>Power<br>(110 VAC, 50/60)                                         | Compressed<br>Air<br>(@ 80 PSI)                                 | <b>Weight</b> (Pounds)                       | Dimensions<br>A x B x C<br>(Inches)                                                           |
|--------------------------------------------------------|----------------------------------------------------------------|----------------------------------------------------------|----------------------------------------------------------|-------------------------------------------------------------------------------|-----------------------------------------------------------------|----------------------------------------------|-----------------------------------------------------------------------------------------------|
| i-BAND                                                 | 80 ppm                                                         | 30-130                                                   | 40-200                                                   | 2.5 amps.                                                                     | 2.5 cfm                                                         | 200                                          | 28 x 72 x 15                                                                                  |
| EZ-100<br>EZ-2-100<br>EZ-3-100<br>EZ-4-100<br>EZ-5-100 | 150 ppm<br>300 ppm<br>450 ppm<br>600 ppm<br>750 ppm<br>200 ppm | 15-112<br>15-112<br>15-112<br>15-112<br>15-112<br>15-112 | 40-200<br>40-200<br>40-200<br>40-200<br>40-200<br>40-200 | 4.0 amps.<br>8.0 amps.<br>10.0 amps.<br>12.0 amps.<br>14.0 amps.<br>4.0 amps. | 3.0 cfm<br>5.0 cfm<br>7.0 cfm<br>9.0 cfm<br>12.0 cfm<br>3.0 cfm | 400<br>700<br>1,100<br>1,400<br>1,800<br>400 | 17 x 78 x 52<br>40 x 78 x 52<br>63 x 78 x 52<br>86 x 78 x 52<br>109 x 78 x 52<br>17 x 78 x 52 |
| EZ-130                                                 | 150 ppm                                                        | 15-130                                                   | 40-200                                                   | 4.0 amps.                                                                     | 3.0 cfm                                                         | 400                                          | 17 x 78 x 52                                                                                  |
| EZ-2-130                                               | 300 ppm                                                        | 15-130                                                   | 40-200                                                   | 8.0 amps.                                                                     | 5.0 cfm                                                         | 700                                          | 40 x 78 x 52                                                                                  |
| EZ-3-130                                               | 450 ppm                                                        | 15-130                                                   | 40-200                                                   | 10.0 amps.                                                                    | 7.0 cfm                                                         | 1,100                                        | 63 x 78 x 52                                                                                  |
| EZ-4-130                                               | 600 ppm                                                        | 15-130                                                   | 40-200                                                   | 12.0 amps.                                                                    | 9.0 cfm                                                         | 1,400                                        | 86 x 78 x 52                                                                                  |
| EZ-5-130                                               | 750 ppm                                                        | 15-130                                                   | 40-200                                                   | 14.0 amps.                                                                    | 12.0 cfm                                                        | 1,800                                        | 109 x 78 x 52                                                                                 |
| EZ-200                                                 | 120 ppm                                                        | 30-200                                                   | 40-200                                                   | 6.0 amps.                                                                     | 5.0 cfm                                                         | 700                                          | 17 x 78 x 52                                                                                  |
| EZ-2-200                                               | 220 ppm                                                        | 30-200                                                   | 40-200                                                   | 9.0 amps.                                                                     | 8.0 cfm                                                         | 1,200                                        | 40 x 78 x 52                                                                                  |
| EZ-3-200                                               | 330 ppm                                                        | 30-200                                                   | 40-200                                                   | 12.0 amps.                                                                    | 11.0 cfm                                                        | 1,900                                        | 63 x 78 x 52                                                                                  |
| EZ-4-200                                               | 440 ppm                                                        | 30-200                                                   | 40-200                                                   | 14.0 amps.                                                                    | 14.0 cfm                                                        | 2,400                                        | 86 x 78 x 52                                                                                  |
| EZ-300                                                 | 70 ppm                                                         | 100-300                                                  | 40-200                                                   | 6.0 amps.                                                                     | 6.0 cfm                                                         | 800                                          | 24 x 78 x 56                                                                                  |
| EZ-2-300                                               | 130 ppm                                                        | 100-300                                                  | 40-200                                                   | 9.0 amps.                                                                     | 9.0 cfm                                                         | 1,300                                        | 54 x 78 x 56                                                                                  |
| EZ-3-300                                               | 180 ppm                                                        | 100-300                                                  | 40-200                                                   | 12.0 amps.                                                                    | 11.0 cfm                                                        | 2,100                                        | 84 x 78 x 56                                                                                  |
| EZ-4-300                                               | 240 ppm                                                        | 100-300                                                  | 40-200                                                   | 14.0 amps.                                                                    | 16.0 cfm                                                        | 2,600                                        | 114 x 78 x 56                                                                                 |
| EZ-400                                                 | 50 ppm                                                         | 150-400                                                  | 40-200                                                   | 6.0 amps.                                                                     | 5.0 cfm                                                         | 1,400                                        | 28 x 78 x 59                                                                                  |
| EZ-2-400                                               | 90 ppm                                                         | 150-400                                                  | 40-200                                                   | 9.0 amps.                                                                     | 9.0 cfm                                                         | 2,600                                        | 62 x 78 x 59                                                                                  |
| EZ-650                                                 | 40 ppm                                                         | 150-650                                                  | 40-200                                                   | 6.0 amps.                                                                     | 5.0 cfm                                                         | 2,000                                        | 33 x 78 x 68                                                                                  |
| EZ-2-650                                               | 70 ppm                                                         | 150-650                                                  | 40-200                                                   | 9.0 amps.                                                                     | 11.0 cfm                                                        | 2,800                                        | 72 x 78 x 68                                                                                  |