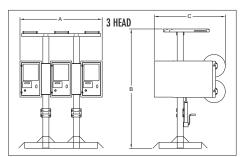

## **Specifications**

| Model                                                  | Maximum Production Rate (Parts Per Minute)                     | Sleeve<br>Layflat<br>(Millimeters)                       | Sleeve<br>Thickness<br>(Microns)                         | Electric<br>Power<br>(110 VAC, 50/60)                                         | Compressed<br>Air<br>(@ 80 PSI)                                 | <b>Weight</b> (Pounds)                       | Dimensions<br>A x B x C<br>(Inches)                                                           |
|--------------------------------------------------------|----------------------------------------------------------------|----------------------------------------------------------|----------------------------------------------------------|-------------------------------------------------------------------------------|-----------------------------------------------------------------|----------------------------------------------|-----------------------------------------------------------------------------------------------|
| i-BAND                                                 | 80 ppm                                                         | 30-130                                                   | 40-200                                                   | 2.5 amps.                                                                     | 2.5 cfm                                                         | 200                                          | 28 x 72 x 15                                                                                  |
| EZ-100<br>EZ-2-100<br>EZ-3-100<br>EZ-4-100<br>EZ-5-100 | 150 ppm<br>300 ppm<br>450 ppm<br>600 ppm<br>750 ppm<br>200 ppm | 15-112<br>15-112<br>15-112<br>15-112<br>15-112<br>15-112 | 40-200<br>40-200<br>40-200<br>40-200<br>40-200<br>40-200 | 4.0 amps.<br>8.0 amps.<br>10.0 amps.<br>12.0 amps.<br>14.0 amps.<br>4.0 amps. | 3.0 cfm<br>5.0 cfm<br>7.0 cfm<br>9.0 cfm<br>12.0 cfm<br>3.0 cfm | 400<br>700<br>1,100<br>1,400<br>1,800<br>400 | 17 x 78 x 52<br>40 x 78 x 52<br>63 x 78 x 52<br>86 x 78 x 52<br>109 x 78 x 52<br>17 x 78 x 52 |
| EZ-130                                                 | 150 ppm                                                        | 15-130                                                   | 40-200                                                   | 4.0 amps.                                                                     | 3.0 cfm                                                         | 400                                          | 17 x 78 x 52                                                                                  |
| EZ-2-130                                               | 300 ppm                                                        | 15-130                                                   | 40-200                                                   | 8.0 amps.                                                                     | 5.0 cfm                                                         | 700                                          | 40 x 78 x 52                                                                                  |
| EZ-3-130                                               | 450 ppm                                                        | 15-130                                                   | 40-200                                                   | 10.0 amps.                                                                    | 7.0 cfm                                                         | 1,100                                        | 63 x 78 x 52                                                                                  |
| EZ-4-130                                               | 600 ppm                                                        | 15-130                                                   | 40-200                                                   | 12.0 amps.                                                                    | 9.0 cfm                                                         | 1,400                                        | 86 x 78 x 52                                                                                  |
| EZ-5-130                                               | 750 ppm                                                        | 15-130                                                   | 40-200                                                   | 14.0 amps.                                                                    | 12.0 cfm                                                        | 1,800                                        | 109 x 78 x 52                                                                                 |
| EZ-200                                                 | 120 ppm                                                        | 30-200                                                   | 40-200                                                   | 6.0 amps.                                                                     | 5.0 cfm                                                         | 700                                          | 17 x 78 x 52                                                                                  |
| EZ-2-200                                               | 220 ppm                                                        | 30-200                                                   | 40-200                                                   | 9.0 amps.                                                                     | 8.0 cfm                                                         | 1,200                                        | 40 x 78 x 52                                                                                  |
| EZ-3-200                                               | 330 ppm                                                        | 30-200                                                   | 40-200                                                   | 12.0 amps.                                                                    | 11.0 cfm                                                        | 1,900                                        | 63 x 78 x 52                                                                                  |
| EZ-4-200                                               | 440 ppm                                                        | 30-200                                                   | 40-200                                                   | 14.0 amps.                                                                    | 14.0 cfm                                                        | 2,400                                        | 86 x 78 x 52                                                                                  |
| EZ-300                                                 | 70 ppm                                                         | 100-300                                                  | 40-200                                                   | 6.0 amps.                                                                     | 6.0 cfm                                                         | 800                                          | 24 x 78 x 56                                                                                  |
| EZ-2-300                                               | 130 ppm                                                        | 100-300                                                  | 40-200                                                   | 9.0 amps.                                                                     | 9.0 cfm                                                         | 1,300                                        | 54 x 78 x 56                                                                                  |
| EZ-3-300                                               | 180 ppm                                                        | 100-300                                                  | 40-200                                                   | 12.0 amps.                                                                    | 11.0 cfm                                                        | 2,100                                        | 84 x 78 x 56                                                                                  |
| EZ-4-300                                               | 240 ppm                                                        | 100-300                                                  | 40-200                                                   | 14.0 amps.                                                                    | 16.0 cfm                                                        | 2,600                                        | 114 x 78 x 56                                                                                 |
| EZ-400                                                 | 50 ppm                                                         | 150-400                                                  | 40-200                                                   | 6.0 amps.                                                                     | 5.0 cfm                                                         | 1,400                                        | 28 x 78 x 59                                                                                  |
| EZ-2-400                                               | 90 ppm                                                         | 150-400                                                  | 40-200                                                   | 9.0 amps.                                                                     | 9.0 cfm                                                         | 2,600                                        | 62 x 78 x 59                                                                                  |
| EZ-650                                                 | 40 ppm                                                         | 150-650                                                  | 40-200                                                   | 6.0 amps.                                                                     | 5.0 cfm                                                         | 2,000                                        | 33 x 78 x 68                                                                                  |
| EZ-2-650                                               | 70 ppm                                                         | 150-650                                                  | 40-200                                                   | 9.0 amps.                                                                     | 11.0 cfm                                                        | 2,800                                        | 72 x 78 x 68                                                                                  |